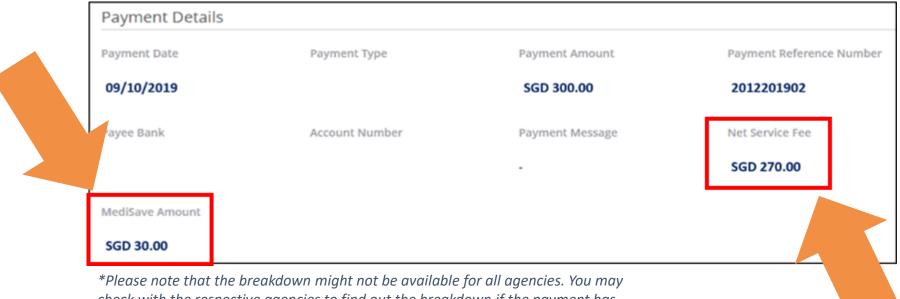

### View e-Invoice Page (Only when transacting with NFS@Gov agencies)

You may check for the breakdown of the Net Service Fee and MediSave Amount on the "Payment Details" section on the "e-Invoice Page" once payment has been made.