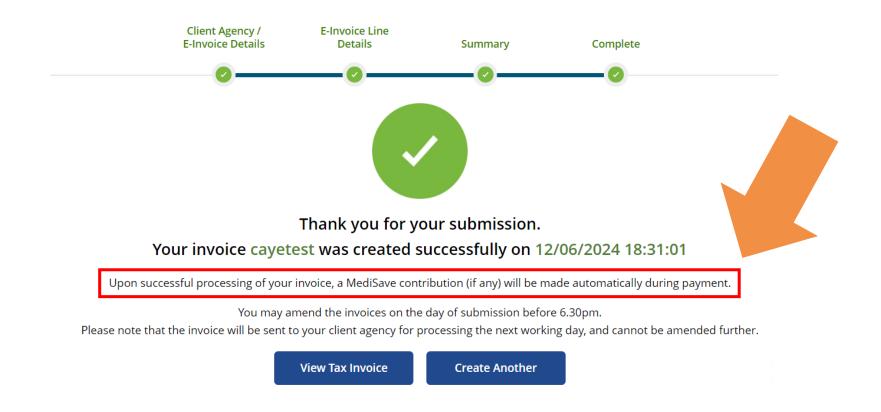

#### Additional Message on the Invoice Submission Page

Upon submitting your invoice, you will be notified that MediSave Contribution will be made automatically upon payment.

#### View e-Invoice Page

Once your invoice is submitted, you may check if MediSave will be contributed for your e-invoice payment on the "View E-Invoice Page" under the "Additional Details" section.