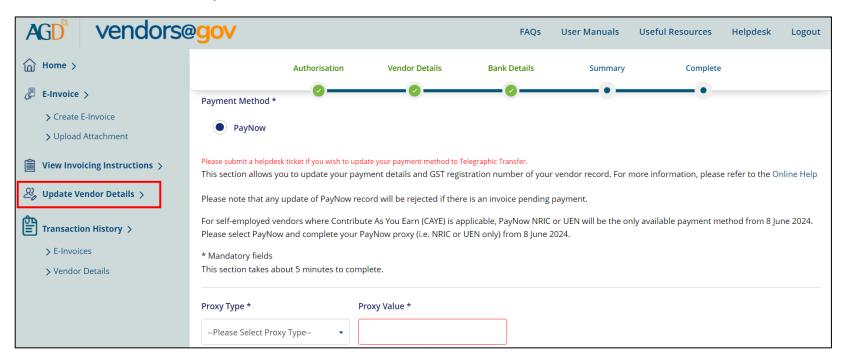

#### **Prompt upon Invoice Submission**

SEPs may only proceed with submission of invoices after updating your payment method to PayNow NRIC or UEN. Upon submitting your invoice, you will be notified that your invoice is subjected to CAYE i.e. CAYE-liable.