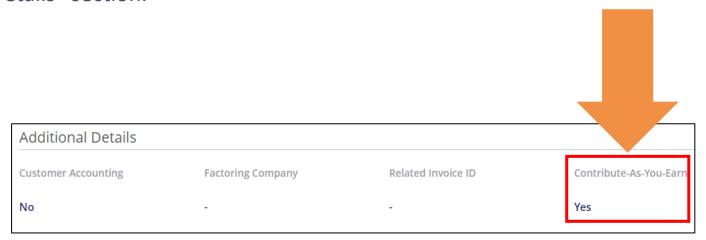

#### View e-Invoice Page

Once your invoice is submitted, you may check if MediSave will be contributed for your e-invoice payment on the "View E-Invoice Page" under the "Additional Details" section.