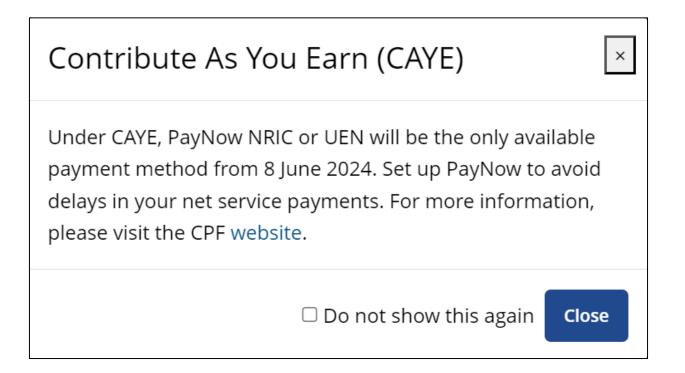

#### Update of Payment Method to PayNow NRIC or UEN

With effect from 8 June 2024, SEPs are required to update their payment method to PayNow NRIC or UEN\* (excluding PayNow Mobile Number and Virtual Payments Address) to continue receiving payments under CAYE.

For update of payment method, please navigate to "Update Vendor Details" and select the appropriate "Proxy Type" before insertion of "Proxy Value" (i.e., NRIC or UEN number).

<sup>\*</sup>To avoid any delay in receiving your service fee payments, please ensure that your PayNow details are tagged to your NRIC or UEN. If you have yet to sign up for PayNow NRIC or UEN, please do so via your preferred bank.